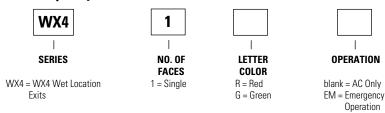

#### How to Specify:

#### Features

- Illumination: Illumination of the exit face is accomplished with long lasting, high output Light Emitting Diodes (LEDs). LEDs and support electronics have an expected life of 25 years.
- **2. Housing:** Constructed of fiberglass, corrosion-resistant, grey housing. Field removable chevrons offer application flexibility.
- 3. Electronics: AC Only or Emergency Operation. Emergency Operation version provides universal 120/277 VAC operation with solid-state circuitry. Charging system is complete with low voltage disconnect, AC lockout, brownout protection, AC indicator lamp and test switch.
- Battery: Maintenance free, sealed lead calcium battery has an estimated service life of 5 years, and an operating temperature range of 65°F (19°C) to 85°F (30°C).
- 5. Warranty: Electronics: 3 years; Battery: 1 year full, 4 years pro-rata